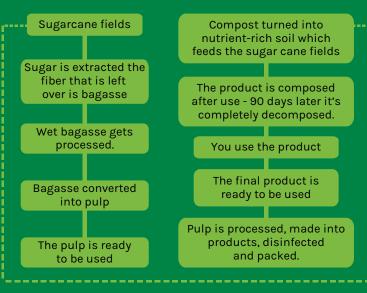

#### LIFE CYCLE OF

#### **BAGGASSE**

Sugarcane has undefined uses and one of it is Bagasse Fibers. These fibers are Processed and dried and are used for best quality Bagasse Eco-Friendly Crockery.

Sugar Cane Fields

Product is composted after use

Sugar is extracted Fiber leftover is bagasse

Product in use

### FROM NATURE TO NATURE

Wet bagasse gets processed

The finished products are ready for use

paperboards are ready for use

Fully Automatic Molding Machine

Pulping System