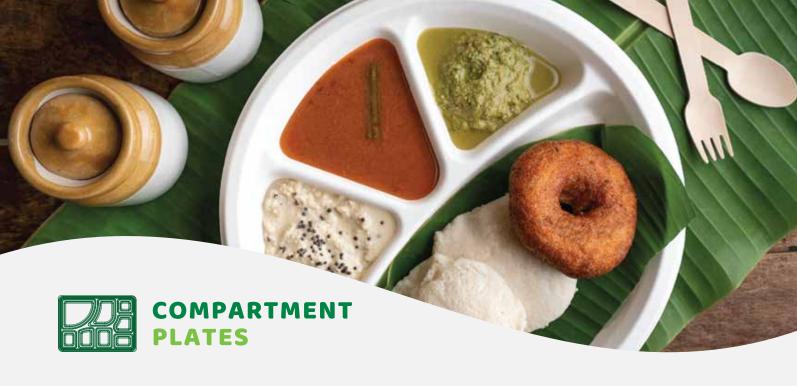

#### **5 COMPARTMENT PLATE (DEEP)**

WEIGHT

PRODUCT SIZE: (L x W x H)

PCS IN CARTON 500

OUTER BOX DIMENSION LxWxH

#### **5 COMPARTMENT PLATE (SHALLOW)**

WEIGHT

PRODUCT SIZE: 285mm x 220mm x 22mm (L x W x B)

PCS IN CARTON 500

OUTER BOX DIMENSION LxWxH