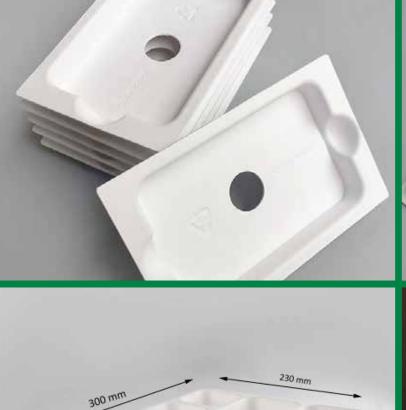

#### 9" ROUND PLATE

WEIGHT 20 GMS

PRODUCT SIZE: 250mm x 230mm x 28mm (TD x BD x H)

PCS IN PACK

PCS IN CARTON 500

OUTER BOX DIMENSION LxWxH

#### 10" ROUND PLATE

PRODUCT SIZE: 250mm x 230 (TD x BD x H)

PCS IN CARTON 500

OUTER BOX DIMENSION 503x270x330 L x W x H