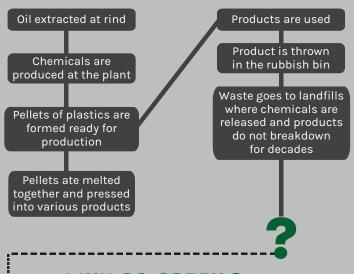

### PLASTIC PRODUCTION

### BAGASSE PRODUCTION

### WHAT IS PLASTIC?

Plastic material is any of a wide range of synthetic or semi-synthetic organic solids that are moldable.

Plastics are typically organic polymers of high molecular mass, but they often contain other substances.

#### --WHY GO GREEN ?

biodegradable

Plastic makes up roughly 73.9 million pounds of waste in the ocean.

For every 1kg, of plastic produced, roughly 6 kg of CO<sup>2</sup> is produced

Contains dangerous toxins which are harmful and do not break down

### WHAT IS BAGASSE?

Bagasse is the fibrous matter that remains after sugarcane stalks are crushed to extract their juice.

It is used in the manufacturing of pulp and paper products

#### **WHY GO GREEN?--**

Disposable and biodegradable

able and Less CO<sup>2</sup> is emitted

Strong, Sturdy, and attractive

Years

Sugarcane takes 1 year to mature compared to trees which can take up to 30 years.