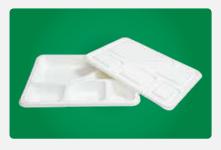

#### **5 COMPARTMENT PLATE (DEEP)**

WEIGHT

PRODUCT SIZE: (L x W x H)

PCS IN CARTON 500

OUTER BOX DIMENSION LxWxH

#### **5 COMPARTMENT PLATE (SHALLOW)**

WEIGHT

PRODUCT SIZE: 285mm x 220mm x 22mm (L x W x B)

PCS IN CARTON 500

OUTER BOX DIMENSION LxWxH

#### **5 CP RECTANGULAR PLATE WITH LID**

WEIGHT 31 GMS

PRODUCT SIZE: (LxWxB)

PCS IN CARTON 500

OUTER BOX DIMENSION LxWxH

Compostable & Biodegradable

Water & Oil Resistance

Freezer Friendly