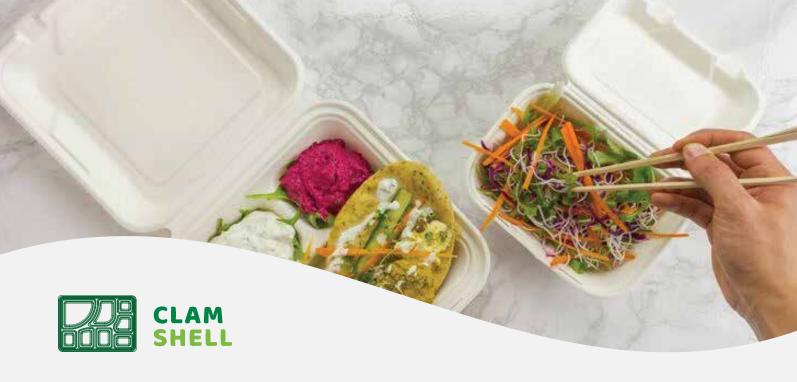

#### **6\*6 CLAMSHELL**

PRODUCT SIZE: 250mm x 28mm (D x B)

PCS IN CARTON 500

OUTER BOX DIMENSION 520x265x L x W x H

#### 9\*9 CLAMSHELL

WEIGHT 24 GMS

PRODUCT SIZE:
280 mm x 29mm (DxB)

PCS IN PACK 25

PCS IN CARTON 500

OUTER BOX DIMENSION 565x285x450 L x W x H

Compostable & Biodegradable

Water & Oil Resistance