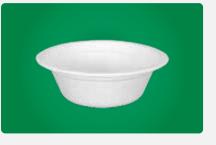

#### 180 ML BOWL

WEIGHT 5 GMS

PRODUCT SIZE: 115mm x 60mm x 28mm (TD x BD x H)

PCS IN PACK

PCS IN CARTON 1000

OUTER BOX DIMENSION 560x230x390 L x W x H

#### 220 ML BOWL

WEIGHT 5.5 GMS

PRODUCT SIZE: 110mmx37mm (DxB)

PCS IN PACK 100

PCS IN CARTON 2000

OUTER BOX DIMENSION 610x250x385 L x W x H

Compostable & Biodegradable

Water & Oil Resistance