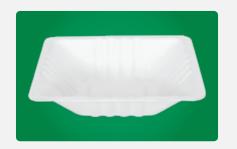

#### 4" SQUARE DONA

K. 7.

PRODUCT SIZE: 115mm x 60mm x 28mm (TD x BD x H)

PCS IN PACK

PCS IN CARTON 3200

OUTER BOX DIMENSION 485x485x350 L x W x H