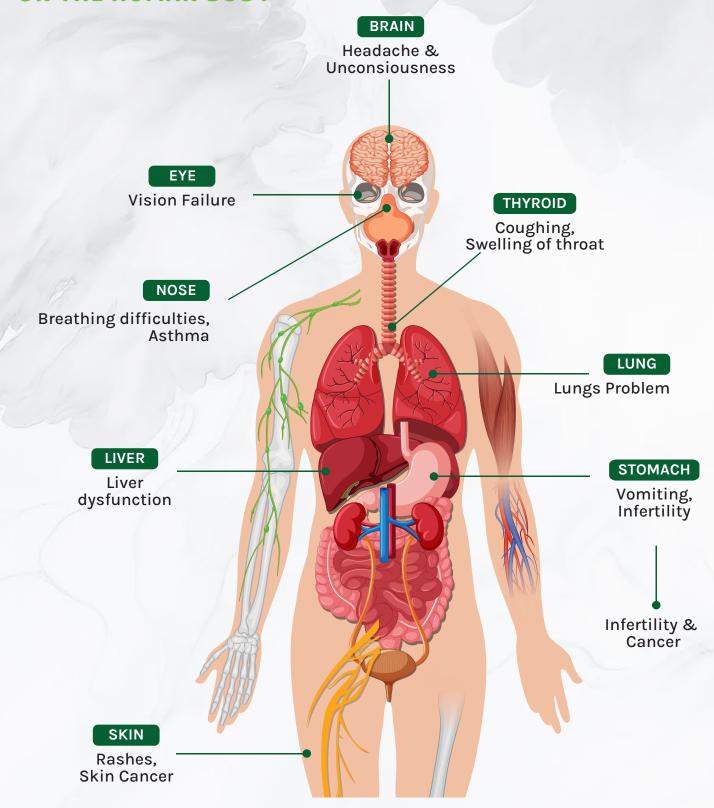

### PLASTIC IMPACT ON THE HUMAN BODY

Microplastic has been found in the human blood for the 1st time following a study that detected microplastic in 77% of the people tested. PET plastic, which is most commonly used to produce water bottles, food packaging, and clothes, was the most prevalent form of plastic found in human blood. The scientist tested the blood of 22 people for five types of plastic.